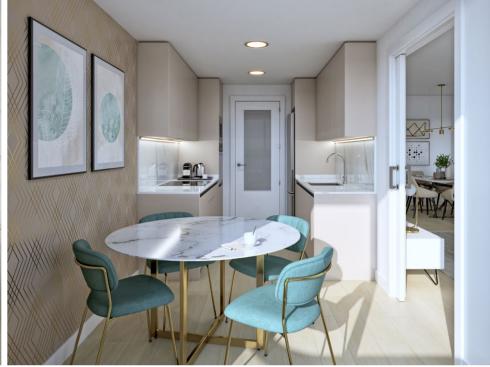

#### **CONTEMPORARY**

KITCHENS AND BATHROOMS

Kitchens are furnished in a contemporary style.

Bathrooms come fully equipped with modern fixtures and fittings by leading brands.